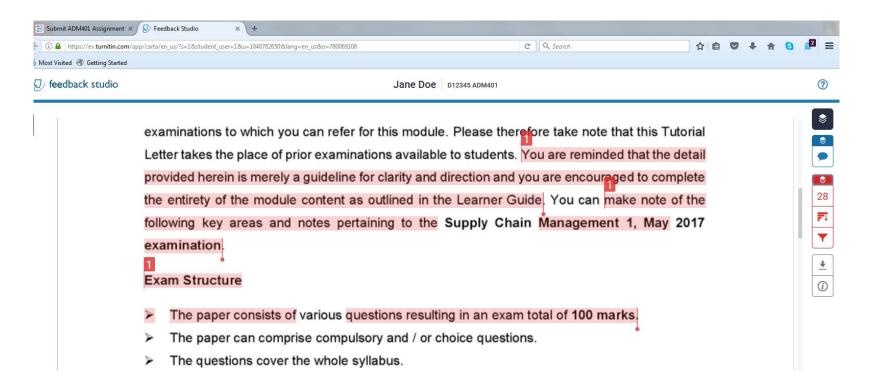

**Click Similarity % to view the report in the Feedback Studio**: The Feedback Studio indicates similarity and also the original source.

The highlighted sections are those that are similar to work already on the Turnitin data base and require rewording.